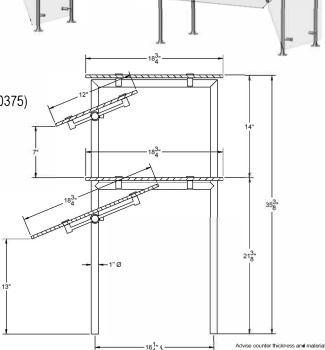

STYLE: TMT2N-A

| CHOICE FOOD A                                                                                                                                                                                                                                                                                                                                                                                                                                                                                                                                                                                                                                                                                                                                                                                                                                                                                                                                                                                                                                                                                                                                                                                                                                                                                                                                                                                                                                                                                                                                                                                                                                                                                                                                                                                                                                                                                                                                                                                                                                                                                                                  |
|--------------------------------------------------------------------------------------------------------------------------------------------------------------------------------------------------------------------------------------------------------------------------------------------------------------------------------------------------------------------------------------------------------------------------------------------------------------------------------------------------------------------------------------------------------------------------------------------------------------------------------------------------------------------------------------------------------------------------------------------------------------------------------------------------------------------------------------------------------------------------------------------------------------------------------------------------------------------------------------------------------------------------------------------------------------------------------------------------------------------------------------------------------------------------------------------------------------------------------------------------------------------------------------------------------------------------------------------------------------------------------------------------------------------------------------------------------------------------------------------------------------------------------------------------------------------------------------------------------------------------------------------------------------------------------------------------------------------------------------------------------------------------------------------------------------------------------------------------------------------------------------------------------------------------------------------------------------------------------------------------------------------------------------------------------------------------------------------------------------------------------|
| THE STATE OF THE S |
|                                                                                                                                                                                                                                                                                                                                                                                                                                                                                                                                                                                                                                                                                                                                                                                                                                                                                                                                                                                                                                                                                                                                                                                                                                                                                                                                                                                                                                                                                                                                                                                                                                                                                                                                                                                                                                                                                                                                                                                                                                                                                                                                |
| GEADIES                                                                                                                                                                                                                                                                                                                                                                                                                                                                                                                                                                                                                                                                                                                                                                                                                                                                                                                                                                                                                                                                                                                                                                                                                                                                                                                                                                                                                                                                                                                                                                                                                                                                                                                                                                                                                                                                                                                                                                                                                                                                                                                        |
|                                                                                                                                                                                                                                                                                                                                                                                                                                                                                                                                                                                                                                                                                                                                                                                                                                                                                                                                                                                                                                                                                                                                                                                                                                                                                                                                                                                                                                                                                                                                                                                                                                                                                                                                                                                                                                                                                                                                                                                                                                                                                                                                |

| PROJECT NAME: |  |
|---------------|--|
| ITEM NUMBER:  |  |
| QUANTITY:     |  |
| LENGTH:       |  |

|       | - I | М  |     |              |              |
|-------|-----|----|-----|--------------|--------------|
| CHOIC | :F  | Si | JPE | э <b>п</b> в | <b>2</b> T S |