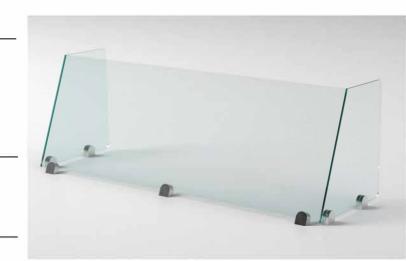

# FRAMELESS

## FRAMELESS SUPPORT:

Clear Tempered Glass

Optional Printed Glass

#### MOUNTING OPTIONS:

□ 640-Z Above counter Surface Mount (Standard)

Channel trim mounting

Standard mount glass clamp as shown in render. Refer to mounting cut sheet or factory for more information