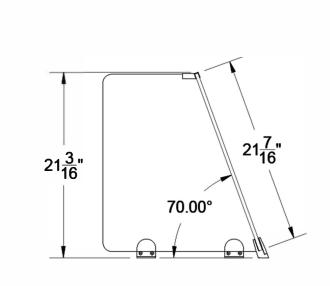

#### **FM1S-Z** STYLE:



# FRAMELESS

## FRAMELESS SUPPORT:

Clear Tempered Glass

Optional Printed Glass

#### MOUNTING OPTIONS:

□ 640-Z Above counter Surface Mount (Standard)

Channel trim mounting

Standard mount glass clamp as shown in render. Refer to mounting cut sheet or factory for more information

### GLASS:

1/4" Glass □ 3/8" Glass

□ 1/2" Glass

# END PANELS:

Right Only Both (Std.)

None

Left Only

# **ELECTRICAL COMPONENTS:**

\*Contact factory for heat/light options





Specifications for reference only and may be changed without notice. All orders require approved shop drawings prior to release to production. Products are drawn and built to customer specification. It is the responsibility of the customer to ensure product meets local health board standards.







Printed in the USA (06/2020) Premier Metal and Glass Ventures, Inc. 9 1835 MacArthur Blvd, NW Atlanta, GA 30318