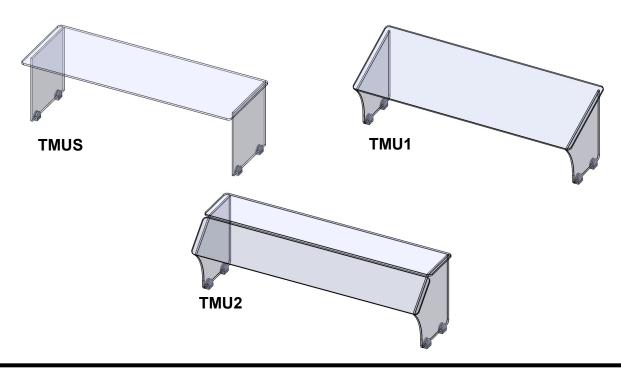

#### Standard models shown below. Please let us know if you have a design or concept not shown. Lights and heat available.

## Self-Service Sneeze Guards

Specifications for reference only and may be changed without notice. All orders require approved shop drawings prior to release to production. Products are drawn & built to meet NSF Standard 2. It is the responsibility of the customer to ensure product meets local health board standards.