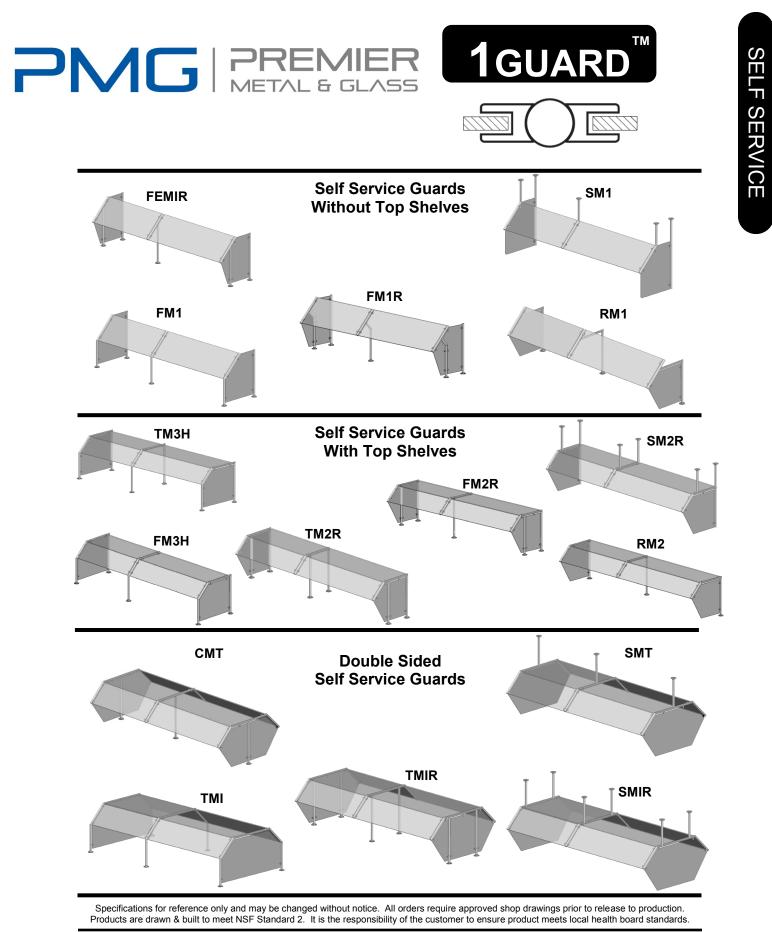

## Self-Service Sneeze Guards

Specifications for reference only and may be changed without notice. All orders require approved shop drawings prior to release to production. Products are drawn & built to meet NSF Standard 2. It is the responsibility of the customer to ensure product meets local health board standards.