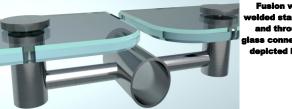

# FIXED GUARD POST OP-

Nearly all of Premier's non-adjustable, fixed guard models available with post styles and post to glass connections depicted below.

Stainless Post Options

**1Guard with** elded glass clips depicted here.

elded standoff: and through lass connections depicted here.

### **1GUARD<sup>™</sup> and Fusion<sup>™</sup> Supports:**

- 1" OD Stainless Steel
- Contact factory for additional tubing options