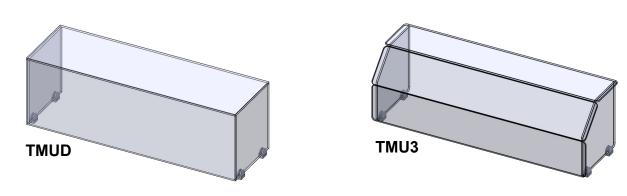

#### Standard models shown below. Please let us know if you have a design or concept not shown. Lights and heat available.

## Self-Service Sneeze Guards

Specifications for reference only and may be changed without notice. All orders require approved shop drawings prior to release to production. Products are drawn & built to meet NSF Standard 2. It is the responsibility of the customer to ensure product meets local health board standards.