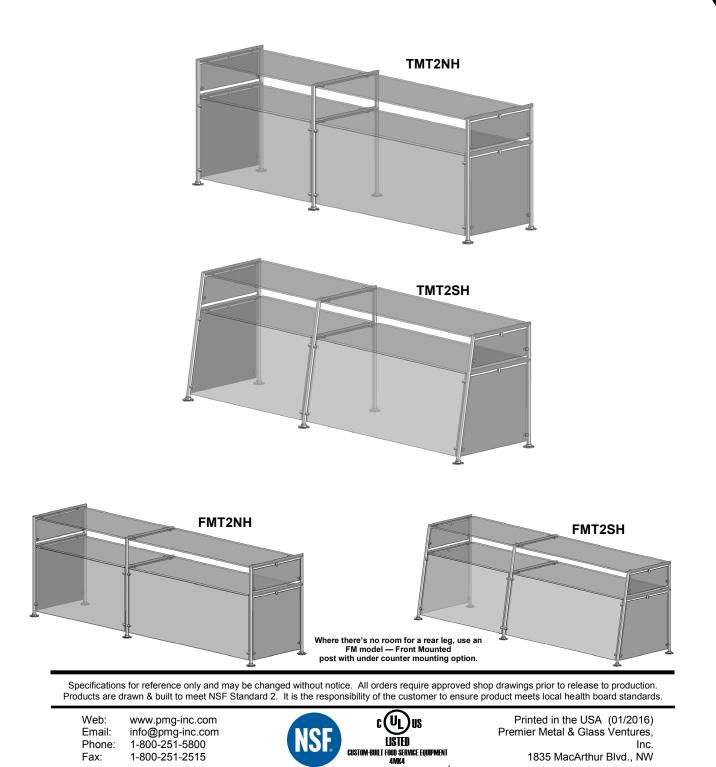

#### Standard models shown below. Please let us know if you have a design or concept not shown. Lights and heat available.

### **Full Service Displays**

## Self-Service Sneeze Guards

Specifications for reference only and may be changed without notice. All orders require approved shop drawings prior to release to production. Products are drawn & built to meet NSF Standard 2. It is the responsibility of the customer to ensure product meets local health board standards.